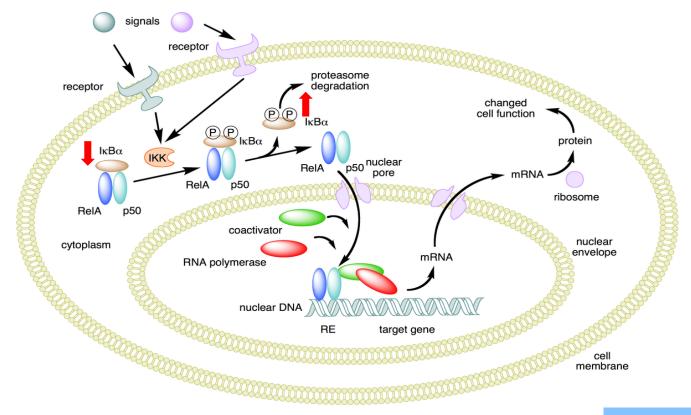

#### Triggering receptor expressed on myeloid cells-1 (TREM-1)

1 Simplified overview of triagering recentors expressed on myeloid cells\_1 (TRFM\_1)/DAP12 and Toll-like recentor A (TLRA) signaling events. TRF