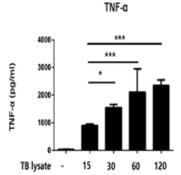

# Q1 Will TB lysate/ESAT6 enhance proinflammatory responses in BMDM

BMDM

BMDM

TNF-α

## Conclusion

- In mice model
  - TB lysate induce NO and TNF-a production in mice macrophages
    ✓ Limited effect of ESAT6
  - ESAT6 have synergistic effects in TB lysate induced proinflammatory responses
  - TREM-1 amplify the synergistic effects of ESAT6 in inducing proinflammatory responses
  - TLR/NF-kB pathway is involved in ESAT6 related synergistic effects
  - TREM-1 expression can be significantly induced by ESAT6