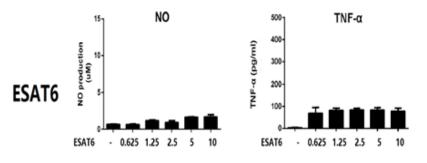

# Q1 Will TB lysate/ESAT6 enhance proinflammatory responses in BMDM

BMDM

BMDM

TNF-α