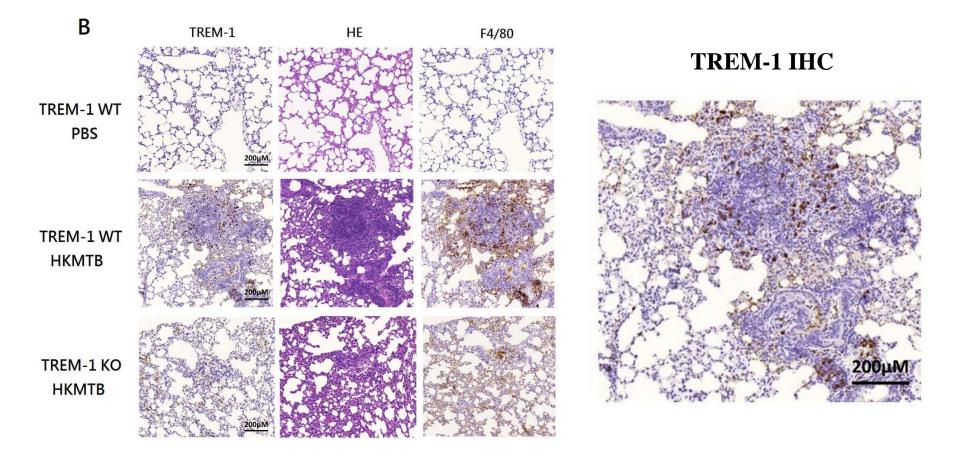

Feng JY, et al. Sci Rep. 2018

## **Our Hypothesis**



TREM-1 expression



## Materials







# Q1 Will TB lysate/ESAT6 enhance proinflammatory responses in BMDM





BMDM



BMDM







TNF-α

#### ESAT6 has synergistic effects

C

#### Will TREM-1 amplify TB lysate/ESAT6 Q2 related inflammatory responses in BMDM









#### TREM-1 amplify TB lysate/ESAT6 related inflammatory responses in BMDM



#### Is TLR/NF-kB pathway involved in TB Is TLR/NF-kB pathway involved in TB



**Phosphorylation Western Blot** 

NF-kB pathway activation - P-IkB ↑ - IkB↓



### Is TLR/NF-kB pathway involved in TB lysate/ ESAT6 mediated proinflammatory responses





## **Q4** Is TREM-1 expression enhanced by TB lysate/ESAT6





## Detection of TREM-1(+) macrophages in lung tissues exposed to HKMTB







## Conclusion

- In mice model
  - TB lysate induce NO and TNF-a production in mice macrophages
    ✓ Limited effect of ESAT6
  - ESAT6 have synergistic effects in TB lysate induced proinflammatory responses
  - TREM-1 amplify the synergistic effects of ESAT6 in inducing proinflammatory responses
  - TLR/NF-kB pathway is involved in ESAT6 related synergistic effects
  - TREM-1 expression can be significantly induced by ESAT6





### 林永煬教授 陳念榮教授











#### TREM-1 enhances inflammatory responses in TB-related inflammatory responses