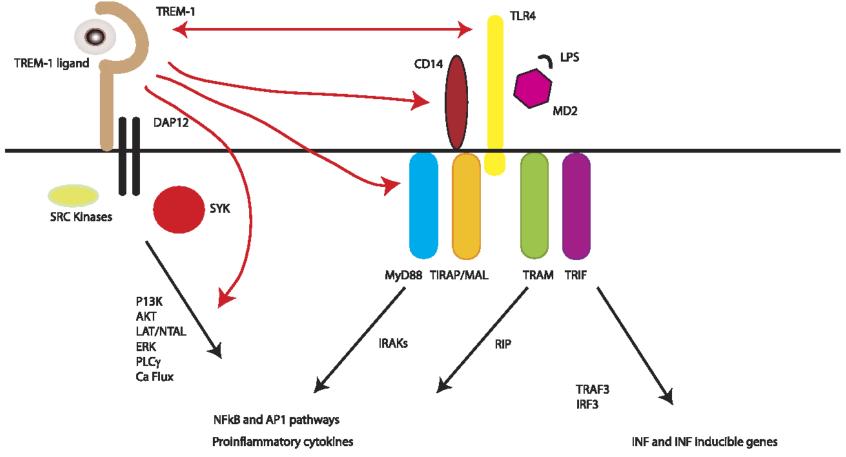

#### Triggering receptor expressed on myeloid cells-1 (TREM-1)

1 Simplified overview of triagering recentors expressed on myeloid cells\_1 (TRFM\_1)/DAP12 and Toll-like recentor A (TLRA) signaling events. TRF

Klesney-Tait J, et al. Am J Physiol Lung Cell Mol Physiol. 2007