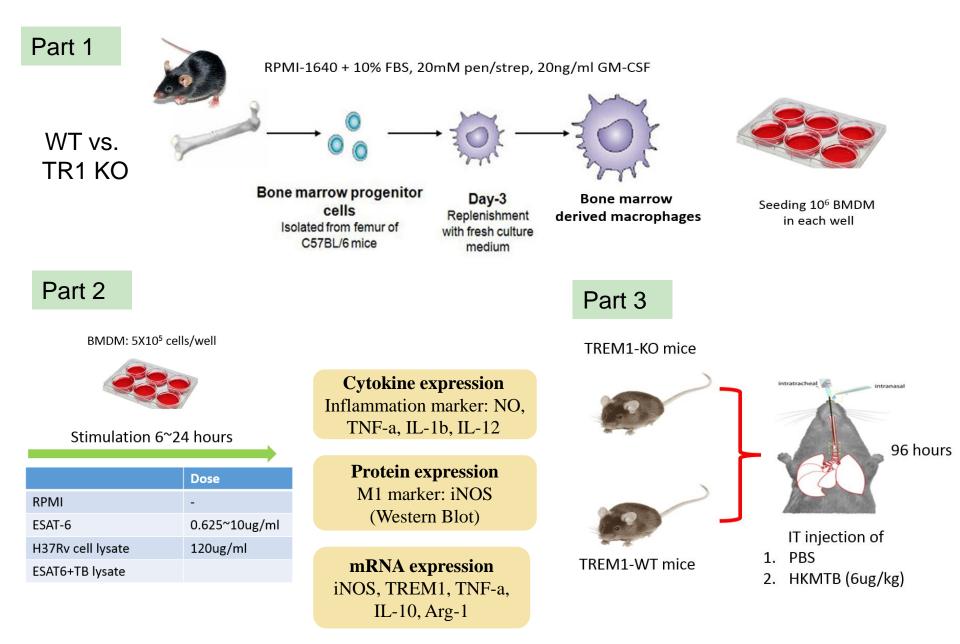

n Society of Pulmonary and Critical Care Medicine

#### Induction of TREM-1 expression by ESAT6 protein of *Mycobacterium tuberculosis*a mouse model study

Jia-Yih Feng, MD, PhD Department of Chest Medicine, Taipei Veterans General Hospital School of Medicine, National Yang-Ming University

台北榮總胸腔部 馮嘉毅醫師



## MTB vs. TLRs



Saraav I, et al. Immunology and Cell Biology 92(9) · July 2014

#### Triggering receptor expressed on myeloid cells-1 (TREM-1)



1 Simplified overview of triagering recentors expressed on myeloid cells\_1 (TRFM\_1)/DAP12 and Toll-like recentor A (TLRA) signaling events. TRF

Klesney-Tait J, et al. Am J Physiol Lung Cell Mol Physiol. 2007



### sTREM-1 levels in active TB



Feng JY, et al. Sci Rep. 2018

## **Our Hypothesis**



TREM-1 expression



## Materials







# Q1 Will TB lysate/ESAT6 enhance proinflammatory responses in BMDM





BMDM



BMDM







TNF-α

#### ESAT6 has synergistic effects

C

#### Will TREM-1 amplify TB lysate/ESAT6 Q2 related inflammatory responses in BMDM









#### TREM-1 amplify TB lysate/ESAT6 related inflammatory responses in BMDM



#### Is TLR/NF-kB pathway involved in TB Is TLR/NF-kB pathway involved in TB



**Phosphorylation Western Blot** 

NF-kB pathway activation - P-IkB ↑ - IkB↓



### Is TLR/NF-kB pathway involved in TB lysate/ ESAT6 mediated proinflammatory responses





## **Q4** Is TREM-1 expression enhanced by TB lysate/ESAT6





## Detection of TREM-1(+) macrophages in lung tissues exposed to HKMTB







## Conclusion

- In mice model
  - TB lysate induce NO and TNF-a production in mice macroph