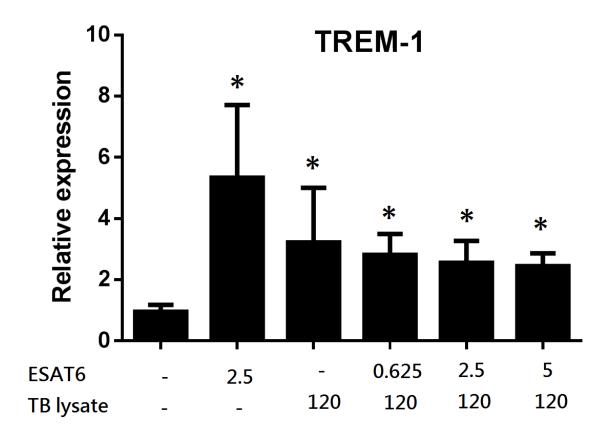

Am J Physiol Lung Cell Mol Physiol. 2007



### sTREM-1 levels in active TB



Feng JY, et al. Sci Rep. 2018

## **Our Hypothesis**



TREM-1 expression



## Materials







# Q1 Will TB lysate/ESAT6 enhance proinflammatory responses in BMDM





BMDM



BMDM







TNF-α

#### ESAT6 has synergistic effects

C

#### Will TREM-1 amplify TB lysate/ESAT6 Q2 related inflammatory responses in BMDM









#### TREM-1 amplify TB lysate/ESAT6 related inflammatory responses in BMDM



#### Is TLR/NF-kB pathway involved in TB Is TLR/NF-kB pathway involved in TB



**Phosphorylation Western Blot** 

NF-kB pathway activation - P-IkB ↑ - IkB↓



### Is TLR/NF-kB pathway involved in TB lysate/ ESAT6 mediated proinflammatory responses





## **Q4** Is TREM-1 expression enhanced by TB lysate/ESAT6





## Detection of TREM-1(+) macrophages in lung tissues exposed to HKMTB







## Conclusion

- In mice model
  - TB lysate induce NO and TNF-a production in mice macrophages
    ✓ Limited effect of ESAT6
  - ESAT6 have synergistic effects in TB lysate induced proinflammatory responses
  - TREM-1 amplify the synergistic effects of ESAT6 in inducing proinflammatory responses
  - TLR/NF-kB pathway is involved in ESAT6 related synergistic effects
  - TREM-1 expression can be significantly induced by ESAT6





### 林永煬教授 陳念榮教授











#### TREM-1 enhances inflammatory responses in TB-related inflammatory responses