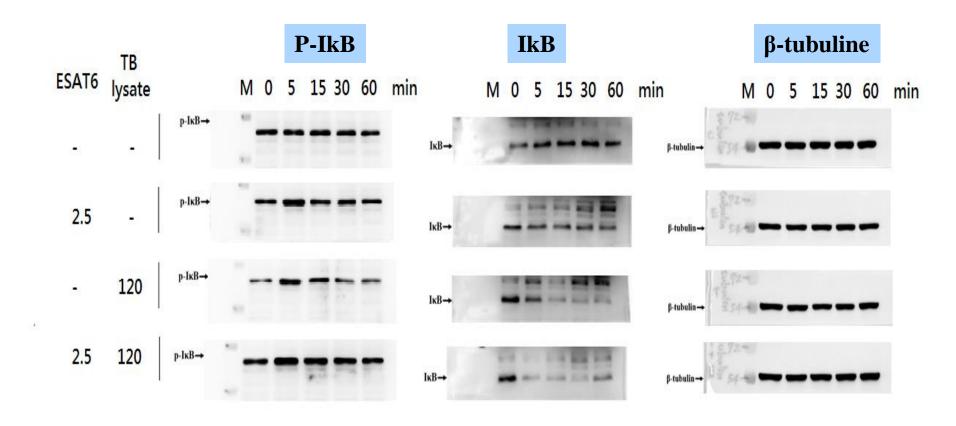

#### Is TLR/NF-kB pathway involved in TB Is TLR/NF-kB pathway involved in TB

**Phosphorylation Western Blot** 

NF-kB pathway activation - P-IkB ↑ - IkB↓

### Is TLR/NF-kB pathway involved in TB lysate/ ESAT6 mediated proinflammatory responses