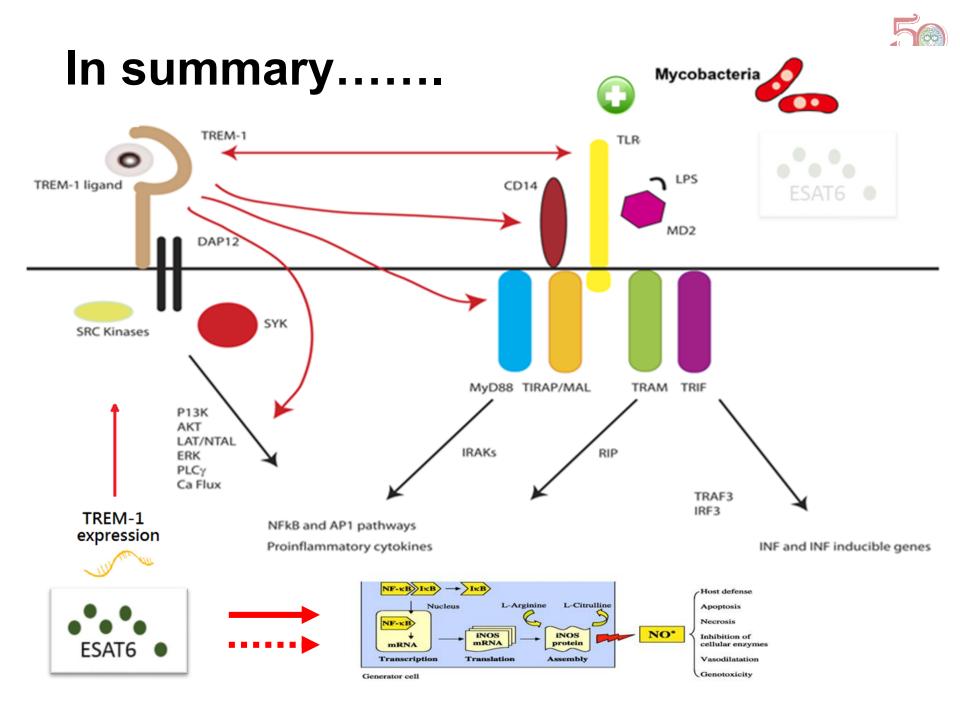

## Conclusion

- In mice model
  - TB lysate induce NO and TNF-a production in mice macrophages
    ✓ Limited effect of ESAT6
  - ESAT6 have synergistic effects in TB lysate induced proinflammatory responses
  - TREM-1 amplify the synergistic effects of ESAT6 in inducing proinflammatory responses
  - TLR/NF-kB pathway is involved in ESAT6 related synergistic effects
  - TREM-1 expression can be significantly induced by ESAT6