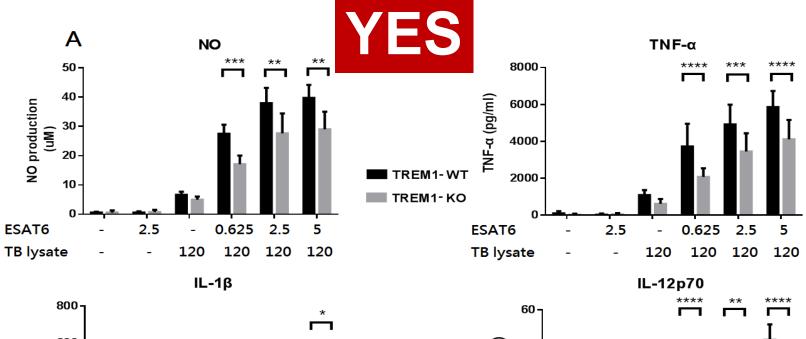

#### Will TREM-1 amplify TB lysate/ESAT6 Q2 related inflammatory responses in BMDM

#### TREM-1 amplify TB lysate/ESAT6 related inflammatory responses in BMDM

#### TREM-1 enhances inflammatory responses in TB-related inflammatory responses