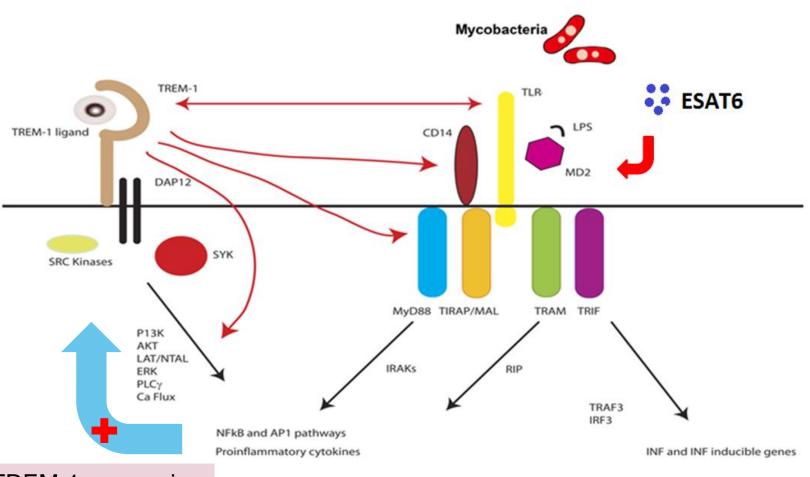

#### TREM-1 enhances inflammatory responses in TB-related inflammatory responses