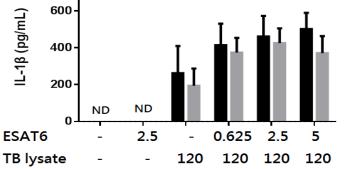

#### ESAT6 has synergistic effects

C

#### Will TREM-1 amplify TB lysate/ESAT6 Q2 related inflammatory responses in BMDM

#### TREM-1 amplify TB lysate/ESAT6 related inflammatory responses in BMDM