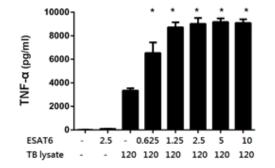

protein of *Mycobacterium tuberculosis*a mouse model study

Jia-Yih Feng, MD, PhD Department of Chest Medicine, Taipei Veterans General Hospital School of Medicine, National Yang-Ming University

台北榮總胸腔部 馮嘉毅醫師



## MTB vs. TLRs



Saraav I, et al. Immunology and Cell Biology 92(9) · July 2014

#### Triggering receptor expressed on myeloid cells-1 (TREM-1)



1 Simplified overview of triagering recentors expressed on myeloid cells\_1 (TRFM\_1)/DAP12 and Toll-like recentor A (TLRA) signaling events. TRF

Klesney-Tait J, et al. Am J Physiol Lung Cell Mol Physiol. 2007



### sTREM-1 levels in active TB



Feng JY, et al. Sci Rep. 2018

## **Our Hypothesis**



TREM-1 expression



## Materials







# Q1 Will TB lysate/ESAT6 enhance proinflammatory responses in BMDM





BMDM



BMDM







TNF-α

#### ESAT6 has synergistic effects

C

#### Will TREM-1 amplify TB lysate/ESAT6 Q2 related inflammatory responses in BMDM









#### TREM-1 amplify TB lysate/ESAT6 related inflammatory responses in BMDM



#### Is TLR/NF-kB pathway involved in TB Is TLR/NF-kB pathway involved in TB



**Phosphorylation Western Blot** 

NF-kB pathway activation - P-IkB ↑ - IkB↓



### Is TLR/NF-kB pathway involved in TB lysate/ ESAT6 mediated proinflammatory responses





## **Q4** Is TREM-1 expression enhanced by TB lysate/ESAT6





## Detection of TREM-1(+) macrophages in lung tissues exposed to HKMTB







## Conclusion

- In mice model
  - TB lysate induce NO and TNF-a production in mice macrophages
    ✓ Limited effect of ESAT6
  - ESAT6 have synergistic effects in TB lysate induced proi