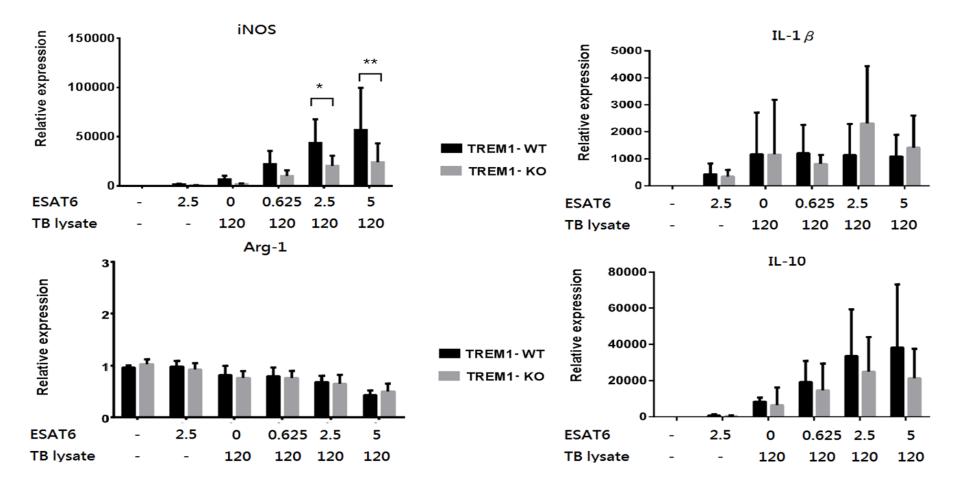

#### Will TREM-1 amplify TB lysate/ESAT6 Q2 related inflammatory responses in BMDM

#### TREM-1 amplify TB lysate/ESAT6 related inflammatory responses in BMDM