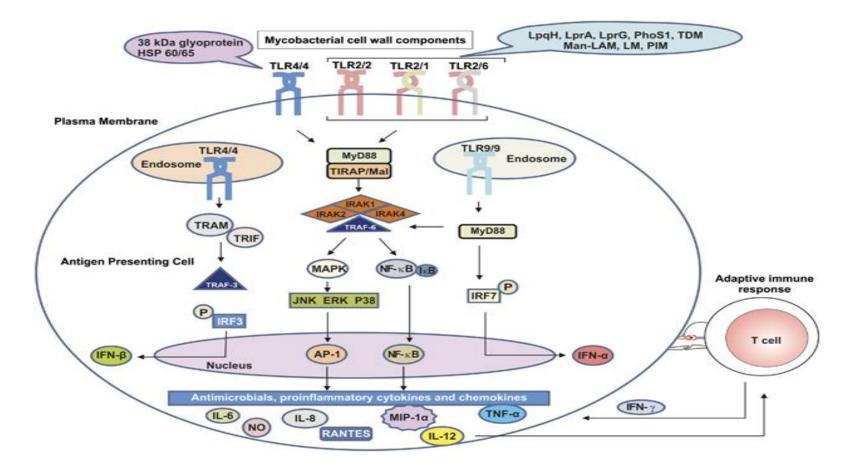

#### 2019台灣胸腔暨重症加護醫學會

2019 Taiwan Society of Pulmonary and Critical Care Medicine

#### Induction of TREM-1 expression by ESAT6 protein of *Mycobacterium tuberculosis*a mouse model study

Jia-Yih Feng, MD, PhD Department of Chest Medicine, Taipei Veterans General Hospital School of Medicine, National Yang-Ming University

台北榮總胸腔部 馮嘉毅醫師



## MTB vs. TLRs



Saraav I, et al. Immunology and Cell Biology 92(9) · July 2014

#### Triggering receptor expressed on myeloid cells-1 (TREM-1)



1 Simplified overview of triagering recentors expressed on myeloid cells\_1 (TRFM\_1)/DAP12 and Toll-like recentor A (TLRA) signaling events. TRF

Klesney-Tait J, et al. Am J Physiol Lung Cell Mol Physiol. 2007



### sTREM-1 levels in active TB



Feng JY, et al. Sci Rep. 2018

## **Our Hypothesis**



TREM-1 expression



## Materials







# Q1 Will TB lysate/ESAT6 enhance proinflammatory responses in BMDM





BMDM



BMDM







TNF-α

#### ESAT6 has synergistic effects

C

#### Will TREM-1 amplify TB lysate/ESAT6 Q2 related inflammatory responses in BMDM









#### TREM-1 amplify TB lysate/ESAT6 related inflammatory responses in BMDM



#### Is TLR/N