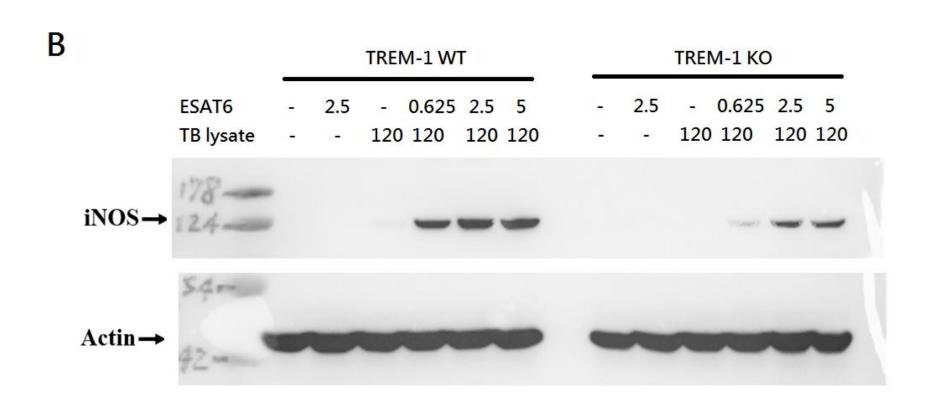

#### Is TLR/NF-kB pathway involved in TB Is TLR/NF-kB pathway involved in TB

**Phosphorylation Western Blot** 

NF-kB pathway activation - P-IkB ↑ - IkB↓

### Is TLR/NF-kB pathway involved in TB lysate/ ESAT6 mediated proinflammatory responses