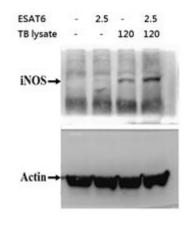

## **Q4** Is TREM-1 expression enhanced by TB lysate/ESAT6

## Detection of TREM-1(+) macrophages in lung tissues exposed to HKMTB