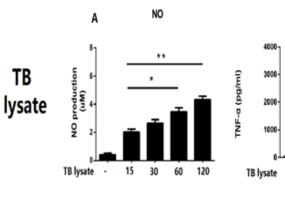

# Q1 Will TB lysate/ESAT6 enhance proinflammatory responses in BMDM

BMDM

BMDM

TNF-α

## Conclusion

- In mice model
  - TB lysate induce NO and TNF-a production in mice macrophages
    ✓ Limited effect of ESAT6
  - ESAT6 have synergistic effects in TB lysate induced proinflammatory responses
  - TREM-1 amplify the synergistic effects of ESAT6 in inducing proinflammatory responses
  - TLR/NF-kB pathway is involved in ESAT6 related synergistic effects
  - TREM-1 expression can be significantly induced by ESAT6