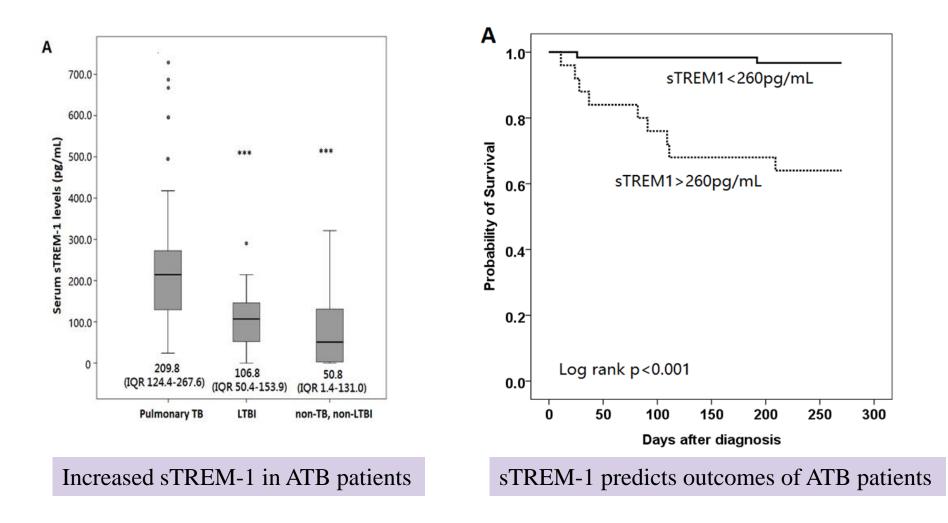

#### 2019台灣胸腔暨重症加護醫學會

2019 Taiwan Society of Pulmonary and Critical Care Medicine

#### Induction of TREM-1 expression by ESAT6 protein of *Mycobacterium tuberculosis*a mouse model study

Jia-Yih Feng, MD, PhD Department of Chest Medicine, Taipei Veterans General Hospital School of Medicine, National Yang-Ming University

台北榮總胸腔部 馮嘉毅醫師



## MTB vs. TLRs



Saraav I, et al. Immunology and Cell Biology 92(9) · July 2014

#### Triggering receptor expressed on myeloid cells-1 (TREM-1)



1 Simplified overview of triagering recentors expressed on myeloid cells\_1 (TRFM\_1)/DAP12 and Toll-like recentor A (TLRA) signaling events. TRF

Klesney-Tait J, et al. Am J Physiol Lung Cell Mol Physiol. 2007



### sTREM-1 levels in active TB



Feng JY, et al. Sci Rep. 2018

## **Our Hypothesis**



TREM-1 expression



## Materials







# Q1 Will TB lysate/ESAT6 enhance proinflammatory responses in BMDM





BMDM



BMDM







TNF-α

#### ESAT6 has synergistic effects

C

#### Will TREM-1 amplify TB lysate/ESAT6 Q2 related inflammatory responses in BMDM









#### TREM-1 amplify TB lysate/ESAT6 related inflammatory responses in BMDM



#### Is TLR/NF-kB pathway involved in TB Is TLR/NF-kB pathway involved in TB



**Phosphorylation Western Blot** 

NF-kB pathway activation - P-IkB ↑ - IkB↓



### Is TLR/NF-kB pathway involved in TB lysate/ ESAT6 mediated proinflammatory responses





## **Q4** Is TREM-1 expression enhanced by TB lysate/ESAT6





## Detection of TREM-1(+) macrophages in lung tissues exposed to HKMTB