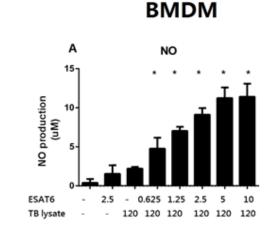

# Q1 Will TB lysate/ESAT6 enhance proinflammatory responses in BMDM

BMDM

BMDM

TNF-α

#### ESAT6 has synergistic effects

C

## Conclusion

- In mice model
  - TB lysate induce NO and TNF-a production in mice macrophages
    ✓ Limited effect of ESAT6
  - ESAT6 have synergistic effects in TB lysate induced proinflammatory responses
  - TREM-1 amplify the synergistic effects of ESAT6 in inducing proinflammatory responses
  - TLR/NF-kB pathway is involved in ESAT6 related synergistic effects
  - TREM-1 expression can be significantly induced by ESAT6