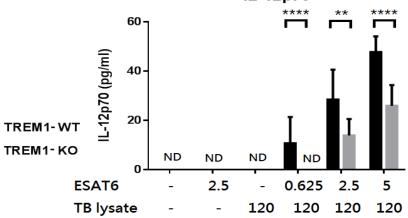

#### Will TREM-1 amplify TB lysate/ESAT6 Q2 related inflammatory responses in BMDM

#### TREM-1 amplify TB lysate/ESAT6 related inflammatory responses in BMDM

#### TREM-1 enhances inflammatory responses in TB-related inflammatory responses